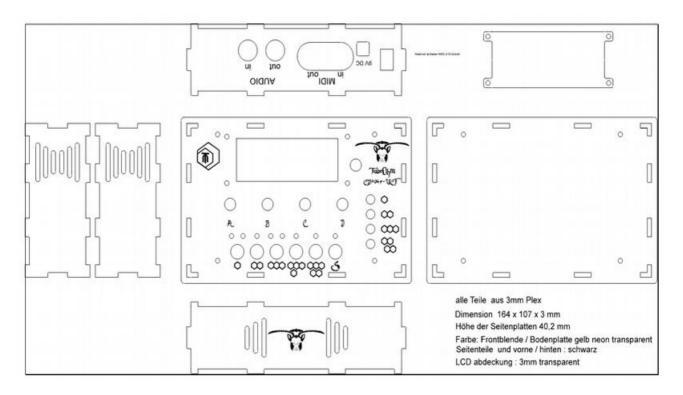

## The kit 'Case' consists of

- 1:) the underside
- 2:) the upper side
- 3:) the 2 side parts
- 4:) the front side
- 5:) the rear side
- 6:) the protective glass for the LCD display
- 7:) the on/off switch

All spacers/screws are included in the motherboard kit.

Screws are required:

4x M3x6mm for the bottom side 4x M3x6mm for the LCD protection glass 4x M3x6mm (inbus) for top side

The housing is designed to have maximum stability and is easy to install. is to be mounted.

Phoenix should have mounted the following spacers

The following assembly steps are necessary:

1:) First mount the rear side and fix it with the two nuts of the audio sockets.

2:) then the underside is put into the recesses of the rear side. Make sure that the drill holes match the holes of the spacers. Then the base plate can be screwed down with 4x M3x6mm screws.