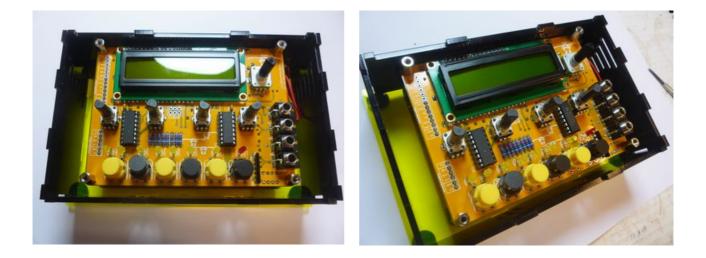

5:) The LCD protective screen is carefully screwed together with 4 screws / nuts on the top side of the housing.

6:) The upper part of the housing is inserted into the grooves of the side parts and screwed with the Allen screws. The finished result looks like this.

The buttons are placed on the potentiometers. Only with the encoder the button between the bottom of the button and the top of the case should have approx. 2..3 mm play, otherwise you cannot press the encoder.

Now your Shruthi/Phoenix with CD 4069 filter is ready. Have fun with it .

Andre' TubeOhm 2019