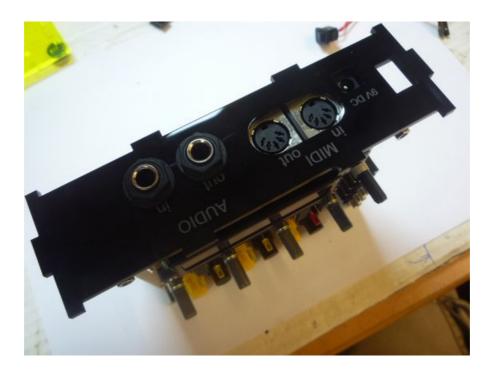

Phoenix should have mounted the following spacers

The following assembly steps are necessary:

1:) First mount the rear side and fix it with the two nuts of the audio sockets.

2:) then the underside is put into the recesses of the rear side. Make sure that the drill holes match the holes of the spacers. Then the base plate can be screwed down with 4x M3x6mm screws.