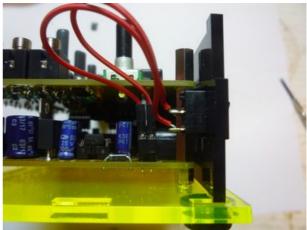

009999999 

3:) Now the mains switch is clipped in and the cables are plugged into the 2-pin plug of the filter board. The cables have to be soldered to the switch.

4:) The next step is to insert the side panels and the front directly into the existing grooves of the base plate. The ventilation slots point to the rear because the power supply is there and the components have to be cooled.