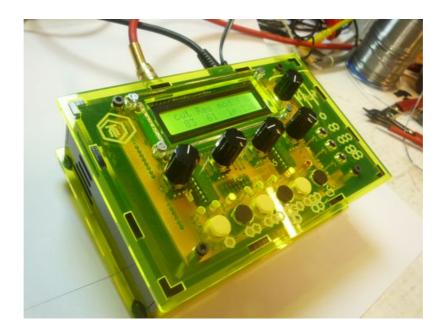

5:) The LCD protective screen is carefully screwed together with 4 screws / nuts on the top side of the housing.

6:) The upper part of the housing is inserted into the grooves of the side parts and screwed with the Allen screws. The finished result looks like this.

The buttons are placed on the potentiometers. Only with the encoder the button between the bottom of the button and the top of the case should have approx. 2..3 mm play, otherwise you cannot press the encoder.

Now your Shruthi/Phoenix with CD 4069 filter is ready. Have fun with it .

Andre' TubeOhm 2019