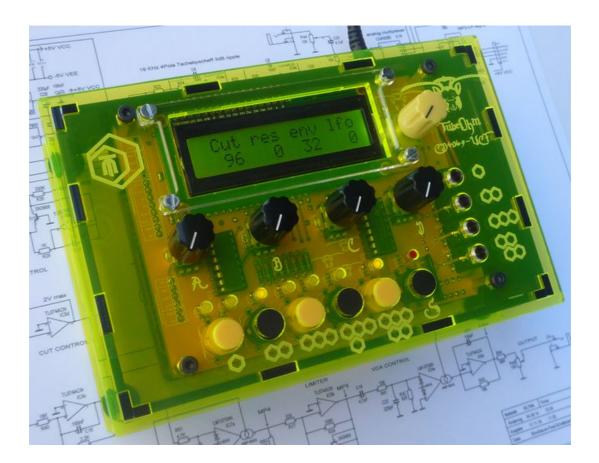

5:) The LCD protective screen is carefully screwed together with 4 screws / nuts on the top side of the housing.

6:) The upper part of the housing is inserted into the grooves of the side parts and screwed with the Allen screws. The finished result looks like this.

The buttons are placed on the potentiometers. Only with the encoder the button between the bottom of the button and the top of the case should have approx. 2..3 mm play, otherwise you cannot press the encoder.

Now your Shruthi/Phoenix with CD 4069 filter is ready. Have fun with it .

Andre' TubeOhm 2019