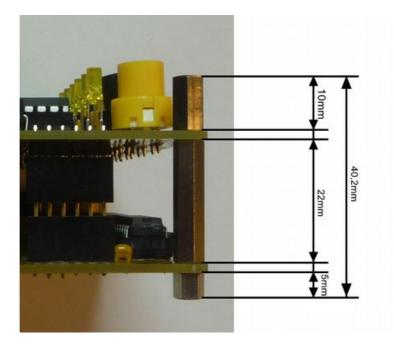

Phoenix should have mounted the following spacers

The following assembly steps are necessary:

1:) First mount the rear side and fix it with the two nuts of the audio sockets.

2:) then the underside is put into the recesses of the rear side. Make sure that the drill holes match the holes of the spacers. Then the base plate can be screwed down with 4x M3x6mm screws.