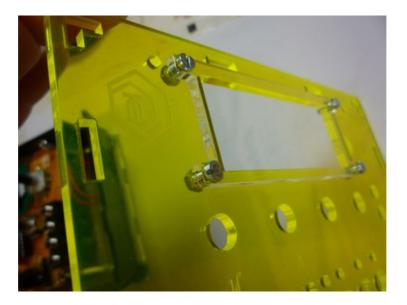

5:) The LCD protective screen is carefully screwed together with 4 screws / nuts on the top side of the housing.

6:) The upper part of the housing is inserted into the grooves of the side parts and screwed with the Allen screws. The finished result looks like this.