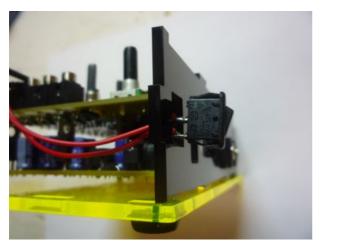

009999999 

3:) Now the mains switch is clipped in and the cables are plugged into the 2-pin plug of the filter board. The cables have to be soldered to the switch.

4:) The next step is to insert the side panels and the front directly into the existing grooves of the base plate. The ventilation slots point to the rear because the power supply is there and the components have to be cooled.